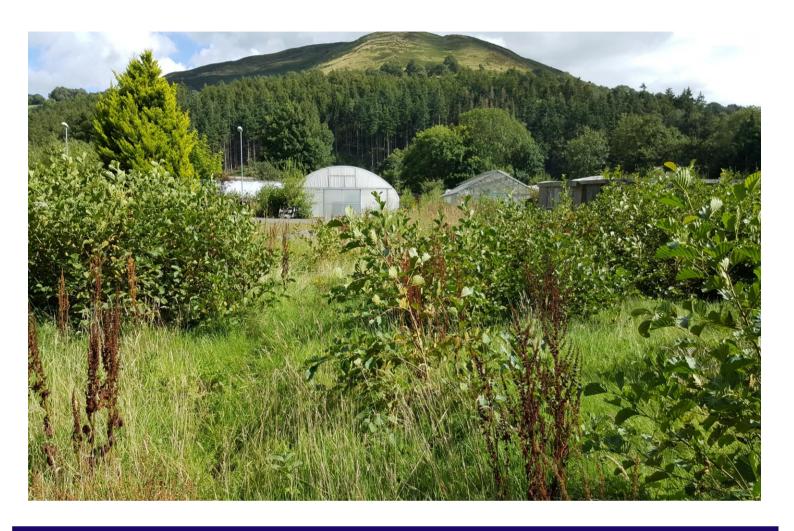

### LOCATION

Please see the attached location and site plans. The site is situated in picturesque, hilly countryside, approximately 12 miles along the A541 from Mold enroute to Denbigh.

## **DESCRIPTION**

A site of approximately 5.75 acre, as shown on the attached Title plan.

The site has two glass houses, 4 polytunnels and areas given over to sales and tarmacadam and gravelled car parking areas together with land for commercial planting and open fields. The front entrance is gated, and one particular associated feature of the site is the River Wheeler, which flows mainly outside and along much of the length of the land. The entrance driveway from the A541 crosses a private bridge over the river.