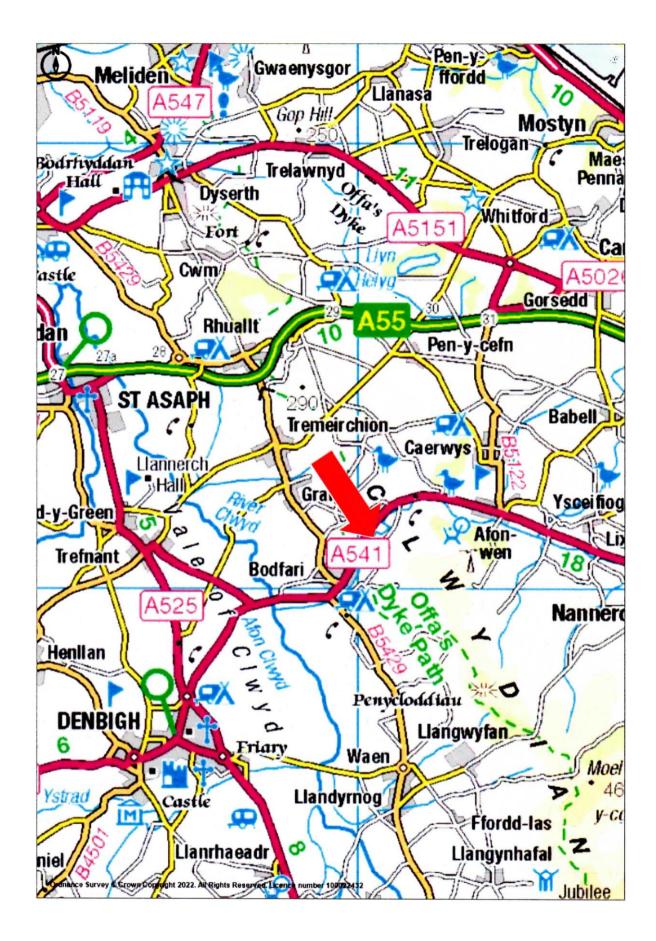

### LOCATION

Please see the attached location and site plans. The site is situated in picturesque, hilly countryside, approximately 12 miles along the A541 from Mold enroute to Denbigh.

For identification purposes only and not to scale. Based upon the Ordnance Survey Map with the permission of the Controller of Her Majesty Stationary Office, Crown Copyright reserved. Celt Rowlands & Co – Licence No: 738380E000