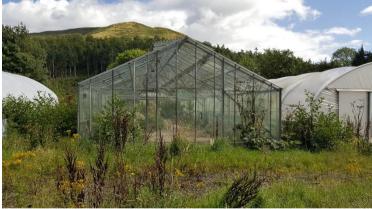

## **DESCRIPTION**

A site of approximately 5.75 acre, as shown on the attached Title plan.

The site has two glass houses, 4 polytunnels and areas given over to sales and tarmacadam and gravelled car parking areas together with land for commercial planting and open fields. The front entrance is gated, and one particular associated feature of the site is the River Wheeler, which flows mainly outside and along much of the length of the land. The entrance driveway from the A541 crosses a private bridge over the river.