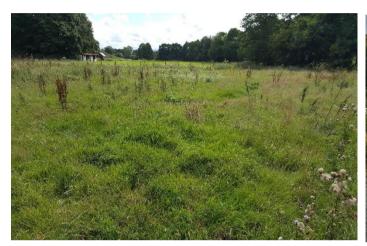

## **DESCRIPTION**

A site of approximately 5.75 acre, as shown on the attached Title plan.

The site has two glass houses, 4 polytunnels and areas given over to sales and tarmacadam and gravelled car parking areas together with land for commercial planting and open fields. The front entrance is gated, and one particular associated feature of the site is the River Wheeler, which flows mainly outside and along much of the length of the land. The entrance driveway from the A541 crosses a private bridge over the river.