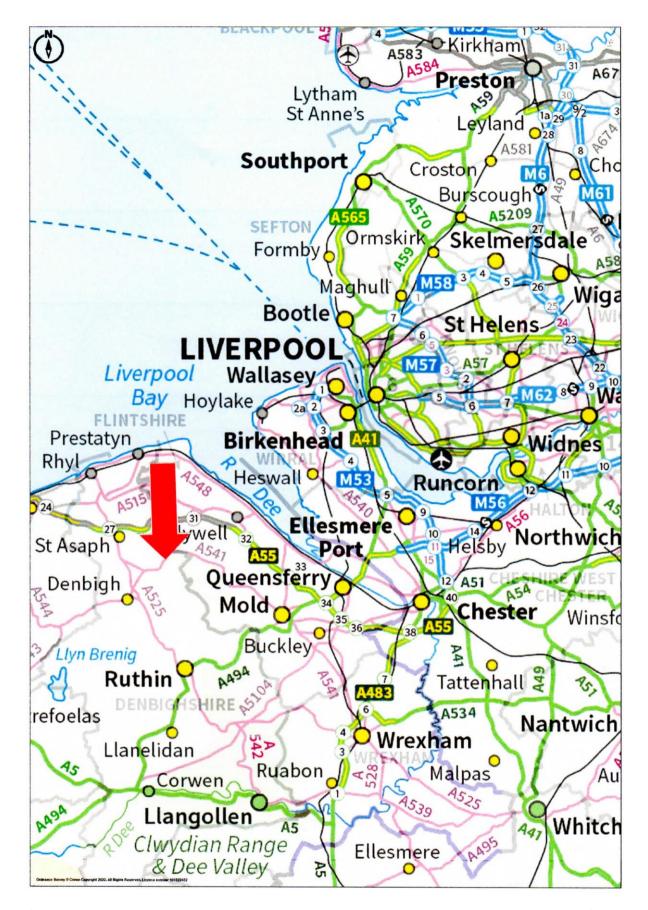

### LOCATION

Please see the attached location and site plans. The site is situated in picturesque, hilly countryside, approximately 12 miles along the A541 from Mold enroute to Denbigh.