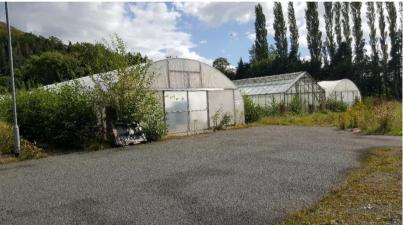

## **DESCRIPTION**

A site of approximately 5.75 acre, as shown on the attached Title plan.

The site has two glass houses, 4 polytunnels and areas given over to sales and tarmacadam and gravelled car parking areas together with land for commercial planting and open fields. The front entrance is gated, and one particular associated feature of the site is the River Wheeler, which flows mainly outside and along much of the length of the land. The entrance driveway from the A541 crosses a private bridge over the river.